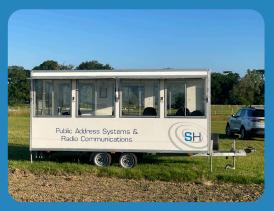

### **Dimensions**

Width: 2.30 m Length: 5.00 m 6.40 m L w/bar: 2.70 m Height: Tow height: 2.70 m

Capacity: 8 people

Can be powered by battery,

### Standard Fitted

16amp hookup 4 side visibility 230v sockets Sliding windows

6 chairs

External sunshades Show Hire branded

generator or mains

info@showhire.co.uk

01483 414337