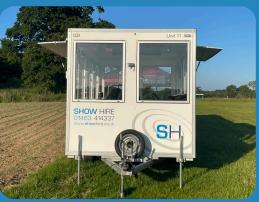

### **Dimensions**

Width: 2.30 m Length: 5.00 m 6.40 m L w/bar: 2.70 m Height: Tow height: 2.70 m

Capacity: 8 people

Can be powered by battery,

### Standard Fitted

16amp hookup 4 side visibility 230v sockets Sliding windows

6 chairs

External sunshades Show Hire branded

generator or mains

info@showhire.co.uk

01483 414337

#### Notes

Double decker units have stabiliser feet on each corner of approx 0.5m