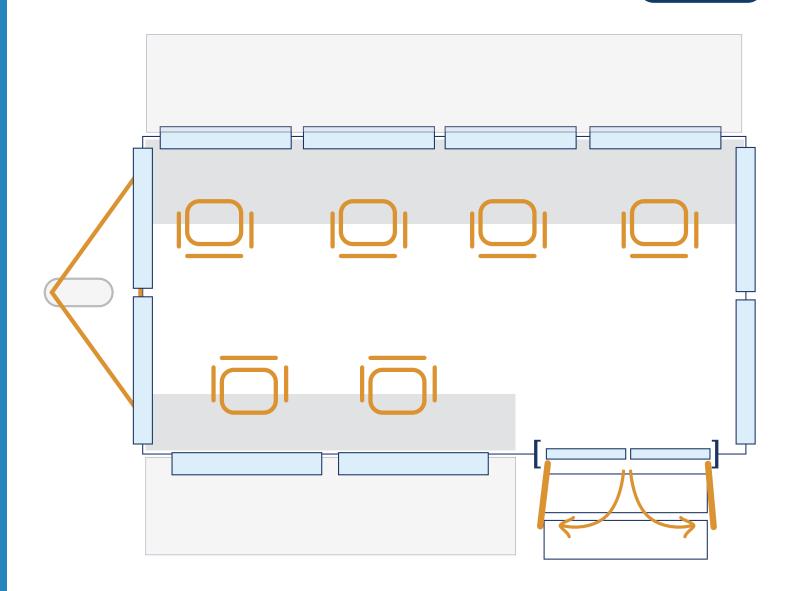

### **Dimensions**

Width: 2.30 m Length: 5.00 m 6.40 m L w/bar: 2.70 m Height: Tow height: 2.70 m

Capacity: 8 people

Can be powered by battery,

### Standard Fitted

16amp hookup 4 side visibility 230v sockets Sliding windows

6 chairs

External sunshades Show Hire branded

generator or mains

info@showhire.co.uk

01483 414337