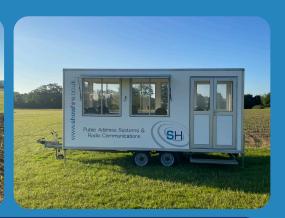

### **Dimensions**

Width: 2.30 m Length: 5.00 m 6.40 m L w/bar: 2.70 m Height: Tow height: 2.70 m

Capacity: 8 people

Can be powered by battery,

### Standard Fitted

16amp hookup 4 side visibility 230v sockets Sliding windows

6 chairs

External sunshades Show Hire branded

generator or mains

info@showhire.co.uk

01483 414337