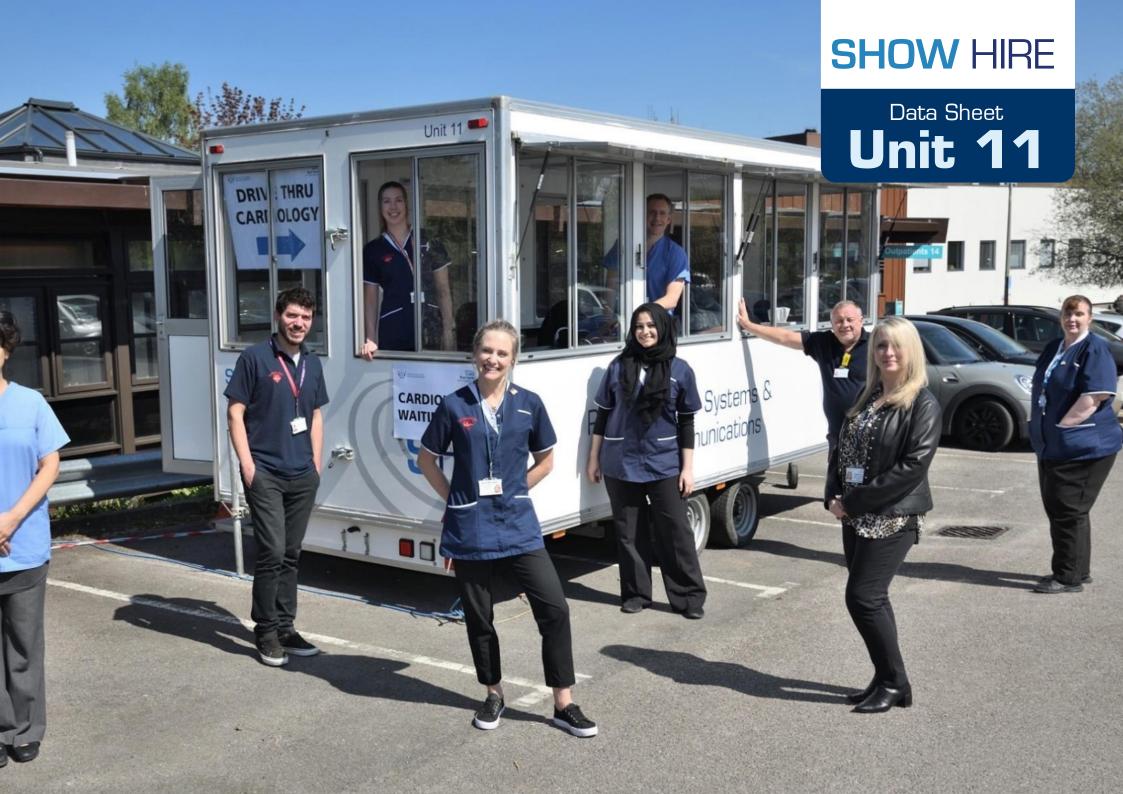

### **Dimensions**

Width: 2.30 m Length: 5.00 m 6.40 m L w/bar: 2.70 m Height: Tow height: 2.70 m

Capacity: 8 people

Can be powered by battery,

### Standard Fitted

16amp hookup 4 side visibility 230v sockets Sliding windows

6 chairs

External sunshades Show Hire branded

generator or mains

info@showhire.co.uk

01483 414337

## **Optional Extras**

Public address systems
Starlink internet
Your own branding
Radio communications
AV screens
Privacy blinds
Refrigeration
Air conditioning/heating
Power generation