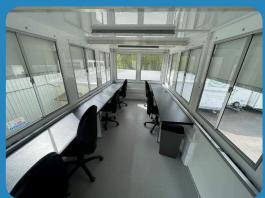

## **Ground Floor**

Top Floor

#### **Standard Fitted**

16 amp hookup

360 degree visibility

230v sockets USB sockets

2 sided sliding windows

8 chairs

External sunshades

Branded