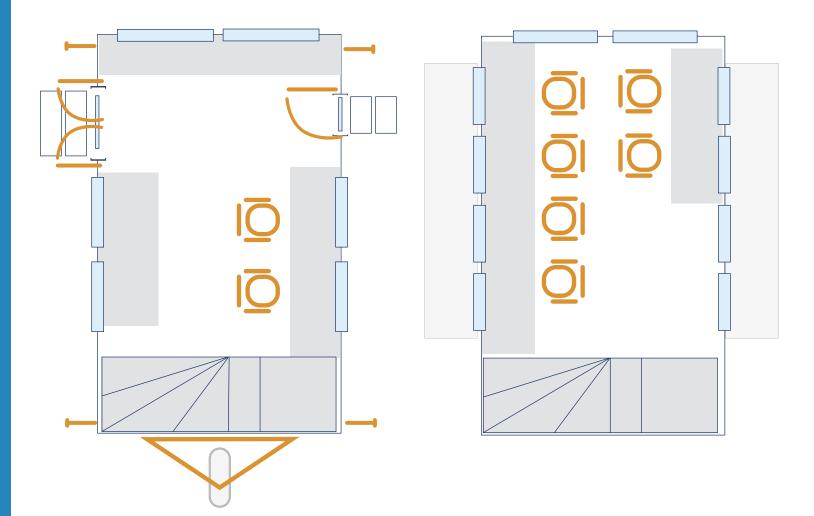

## **Ground Floor**

Top Floor

### **Dimensions**

Width: 2.30 m Length: 5.55 m L w/bar: 6.90 m Height: 4.90 m Tow height: 3.70 m

Capacity: 8 people

Can be powered by battery, generator or mains

#### **Standard Fitted**

16 amp hookup

360 degree visibility

230v sockets USB sockets

2 sided sliding windows

8 chairs

External sunshades

Branded