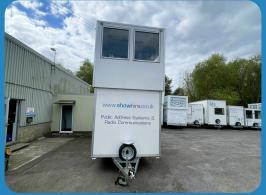

### **Dimensions**

Width: 2.30 m Length: 5.55 m L w/bar: 6.90 m Height: 4.90 m Tow height: 3.70 m

Capacity: 8 people

Can be powered by battery, generator or mains

#### Notes

Double decker units have stabiliser feet on each corner of approx 0.5m

Allow approx 0.6m for steps either side.

For further details on all our different mobile unit hires and other services, please visit us online or give us a call