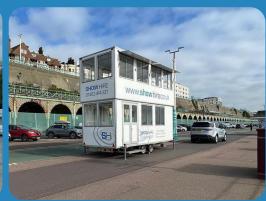

### **Dimensions**

Width: 2.30 m Length: 5.55 m L w/bar: 6.90 m Height: 4.90 m Tow height: 3.70 m

Capacity: 8 people

Can be powered by battery, generator or mains

#### **Standard Fitted**

16 amp hookup

360 degree visibility

230v sockets USB sockets

2 sided sliding windows

8 chairs

External sunshades

Branded