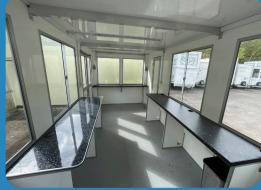

#### **Standard Fitted**

16 amp hookup

360 degree visibility

230v sockets USB sockets

2 sided sliding windows

8 chairs

External sunshades

Branded