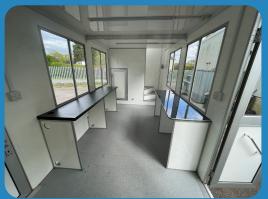

## **Ground Floor**

Top Floor

#### **Standard Fitted**

16 amp hookup

360 degree visibility

230v sockets USB sockets

2 sided sliding windows

8 chairs

External sunshades

Branded