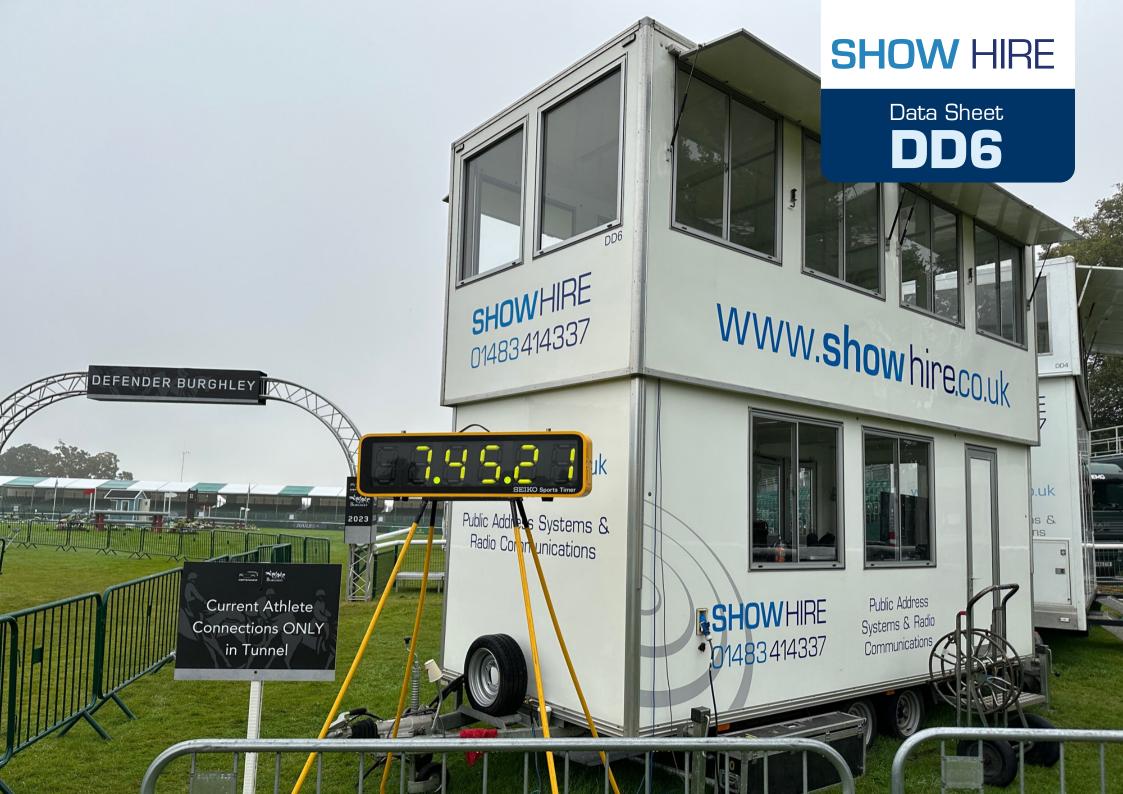

# **SHOW** HIRE

### **Dimensions**

Width: 2.30 m Length: 5.55 m L w/bar: 6.90 m Height: 4.90 m Tow height: 3.70 m

Capacity: 8 people

Can be powered by battery, generator or mains

#### **Standard Fitted**

16 amp hookup

360 degree visibility

230v sockets USB sockets

2 sided sliding windows

8 chairs

External sunshades

Branded

#### Notes

Double decker units have stabiliser feet on each corner of approx 0.5m

Allow approx 0.6m for steps either side.

For further details on all our different mobile unit hires and other services, please visit us online or give us a call