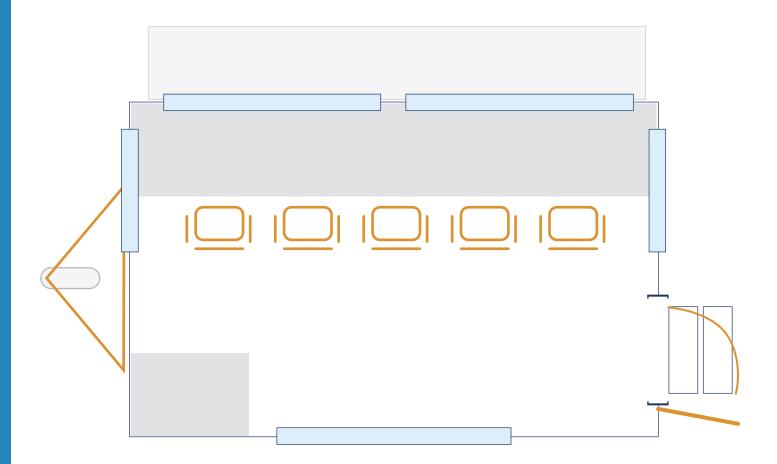

### **Dimensions**

Width: 2.15 m Length: 5.10 m L w/bar: 6.50 m Height: 2.85 m Tow height: 2.85 m

Capacity: 8 people

Can be powered by battery, generator or mains

#### **Standard Fitted**

16amp hookup 4 side visibility 230v sockets Sliding windows

4/5 chairs

External sunshades
Show Hire branded

info@showhire.co.uk

01483 414337

#### Notes

Double decker units have stabiliser feet on each corner of approx 0.5m

Trailer steps are approx 0.5m out