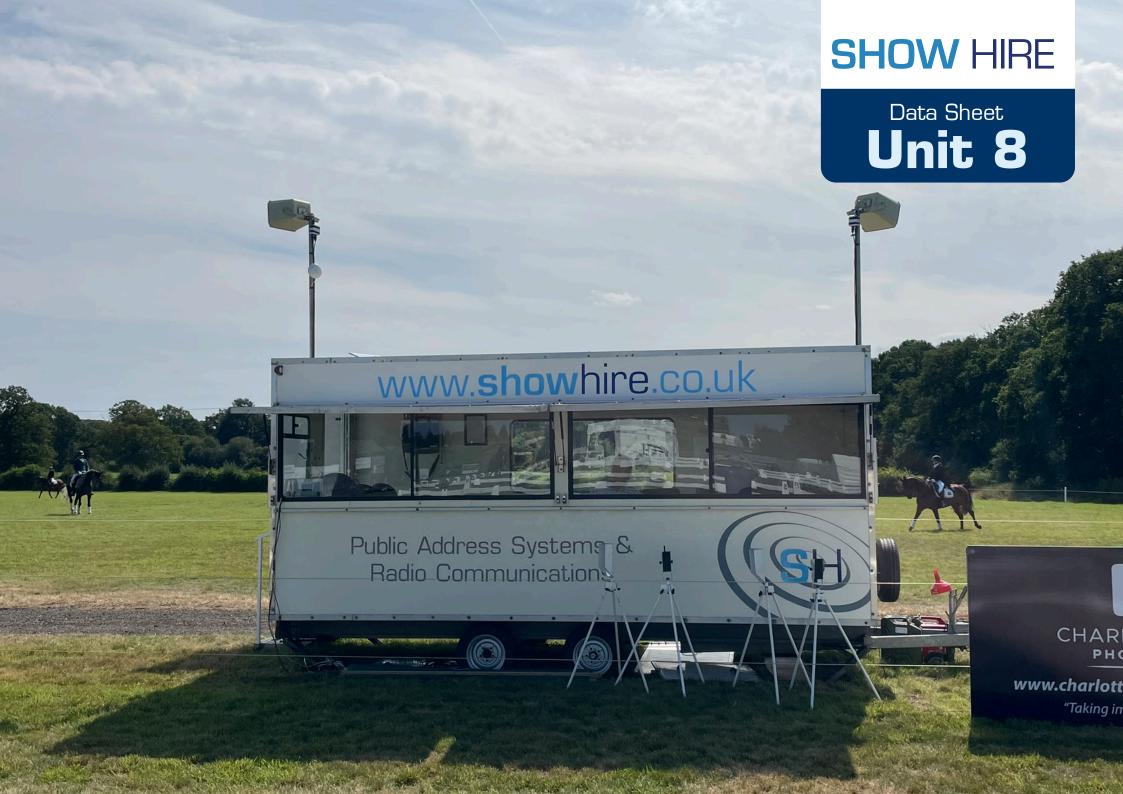

### **Dimensions**

Width: 2.15 m Length: 5.10 m L w/bar: 6.50 m Height: 2.85 m Tow height: 2.85 m

Capacity: 8 people

Can be powered by battery, generator or mains

#### **Standard Fitted**

16amp hookup 4 side visibility 230v sockets Sliding windows

4/5 chairs

External sunshades
Show Hire branded

info@showhire.co.uk

01483 414337

## **Optional Extras**

Public address systems
Starlink internet
Your own branding
Radio communications
AV screens
Privacy blinds
Refrigeration
Air conditioning/heating
Power generation