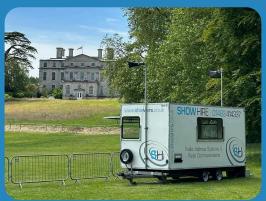

### **Dimensions**

Width: 2.15 m Length: 5.10 m L w/bar: 6.50 m Height: 2.85 m Tow height: 2.85 m

Capacity: 8 people

Can be powered by battery, generator or mains

#### **Standard Fitted**

16amp hookup 4 side visibility 230v sockets Sliding windows

4/5 chairs

External sunshades
Show Hire branded

info@showhire.co.uk

01483 414337